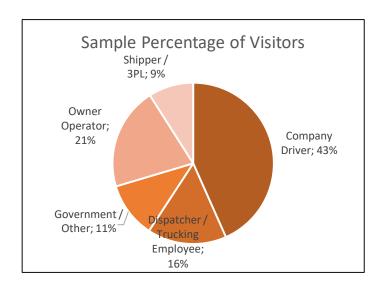

#### **Advertising Offer**

Our website is checked daily by hundreds of drivers and others in the industry. Banner ads offer the opportunity to promote your business and build brand awareness to about 10,000 unique visitors per month. For maximum exposure, there are 4 rotating positions available for each of the 2 ad sizes. For one ad purchase, space on each size is reserved.