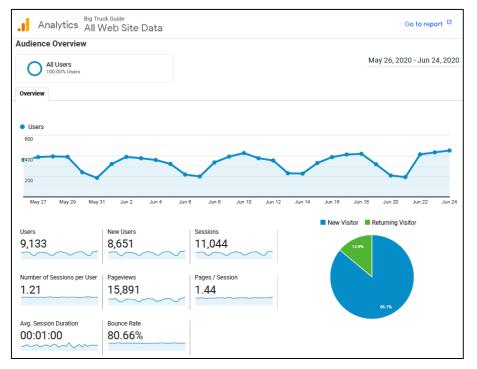

#### **Advertising Offer**

Our website is checked daily by hundreds of drivers and others in the industry. Banner ads offer the opportunity to promote your business and build brand awareness to about 10,000 unique visitors per month. For maximum exposure, there are 4 rotating positions available for each of the 2 ad sizes. For one ad purchase, space on each size is reserved.